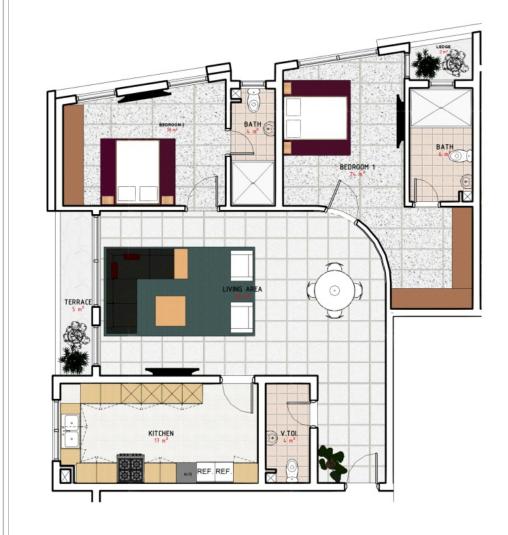

e
- iFitness Gym



Johnson Jakande Tinubu Park



Ikeja City Mall



DUCHESS International Hospital



Lagos Marriott Hotel



Magodo Phase II Residential Estate



Vault Resto Lounge



Lagos State Secretariat – Alausa



Chrisland High School, Opebi, Ikeja



Marwa Gardens Estate



iFitness Gym











24/7 CONCEIRGE IN EACH BLOCK

FINISHING UPGRADES AVAILABLE FOR ADDITIONAL PREMIUMS

PAYMENT TERMS - 25% DEPOSIT, BALANCE OVER 12 MONTHS

DELIVERY DATE - DECEMBER 2026





FOR DETAILS KINDLY CONTACT: 🔼 09118975585 🖾 sales@beigespaces.com



# BLOCK 1 TWO BEDROOM TYPOLOGY 1

#### FLOOR PLAN





#### AXONOMETRIC VIEW



## BLOCK 1 TWO BEDROOM TYPOLOGY 2



# BLOCK 1 TWO BEDROOM TYPOLOGY 3

FLOOR PLAN AXONOMETRIC VIEW





## BLOCK 2 TWO BEDROOM TYPOLOGY 1

FLOOR PLAN AXONOMETRIC VIEW







## BLOCK 2 TWO BEDROOM TYPOLOGY 2

FLOOR PLAN AXONOMETRIC VIEW

KITCHEN 17m<sup>2</sup>





## BLOCK 2 TWO BEDROOM TYPOLOGY 3











## BLOCK 4 TWO BEDROOM TYPOLOGY 2

FLOOR PLAN AXONOMETRIC VIEW





## BLOCK 4 TWO BEDROOM TYPOLOGY 2

FLOOR PLAN

**AXONOMETRIC VIEW** 











236A ETI-OSA WAY DOLPHIN ESTATE