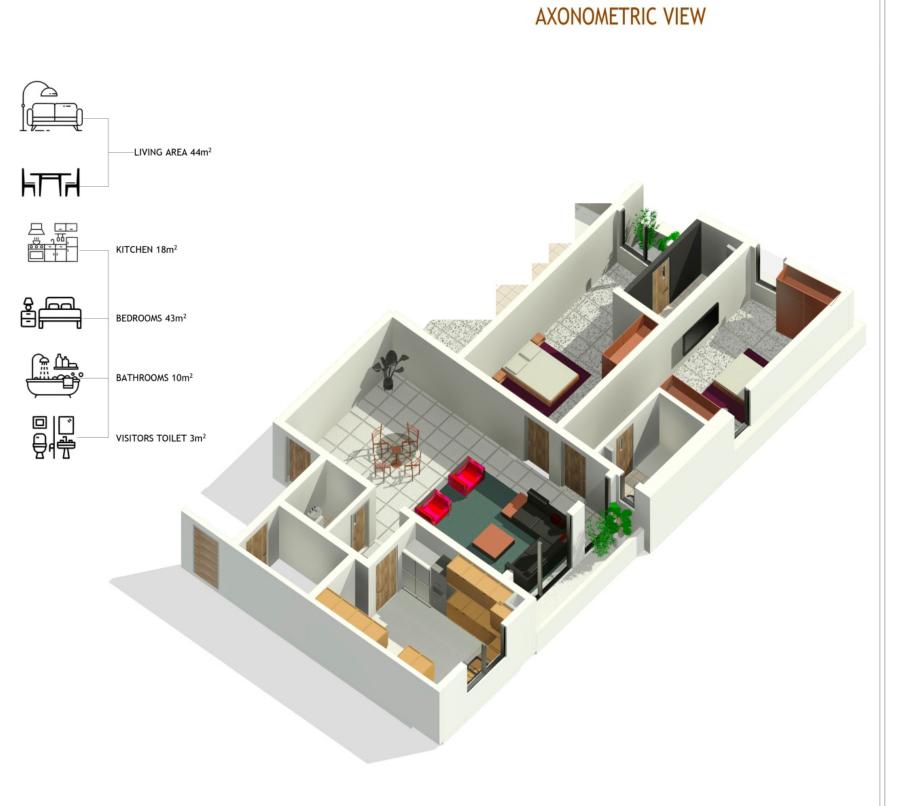

hase II Residential Estate



Vault Resto Lounge



Lagos State Secretariat – Alausa



Chrisland High School, Opebi, Ikeja



Marwa Gardens Estate



iFitness Gym











24/7 CONCEIRGE IN EACH BLOCK

FINISHING UPGRADES AVAILABLE FOR ADDITIONAL PREMIUMS

PAYMENT TERMS - 25% DEPOSIT, BALANCE OVER 12 MONTHS

DELIVERY DATE - DECEMBER 2026





FOR DETAILS KINDLY CONTACT: 🔼 09118975585 🖾 sales@beigespaces.com



# BLOCK 1 TWO BEDROOM TYPOLOGY 1

#### FLOOR PLAN





#### AXONOMETRIC VIEW



## BLOCK 1 TWO BEDROOM TYPOLOGY 2



# BLOCK 1 TWO BEDROOM TYPOLOGY 3

FLOOR PLAN AXONOMETRIC VIEW





## BLOCK 2 TWO BEDROOM TYPOLOGY 1

FLOOR PLAN AXONOMETRIC VIEW







## BLOCK 2 TWO BEDROOM TYPOLOGY 2

FLOOR PLAN AXONOMETRIC VIEW

KITCHEN 17m<sup>2</sup>





## BLOCK 2 TWO BEDROOM TYPOLOGY 3











## BLOCK 4 TWO BEDROOM TYPOLOGY 2

FLOOR PLAN AXONOMETRIC VIEW





## BLOCK 4 TWO BEDROOM TYPOLOGY 2

FLOOR PLAN

**AXONOMETRIC VIEW** 











236A ETI-OSA WAY DOLPHIN ESTATE