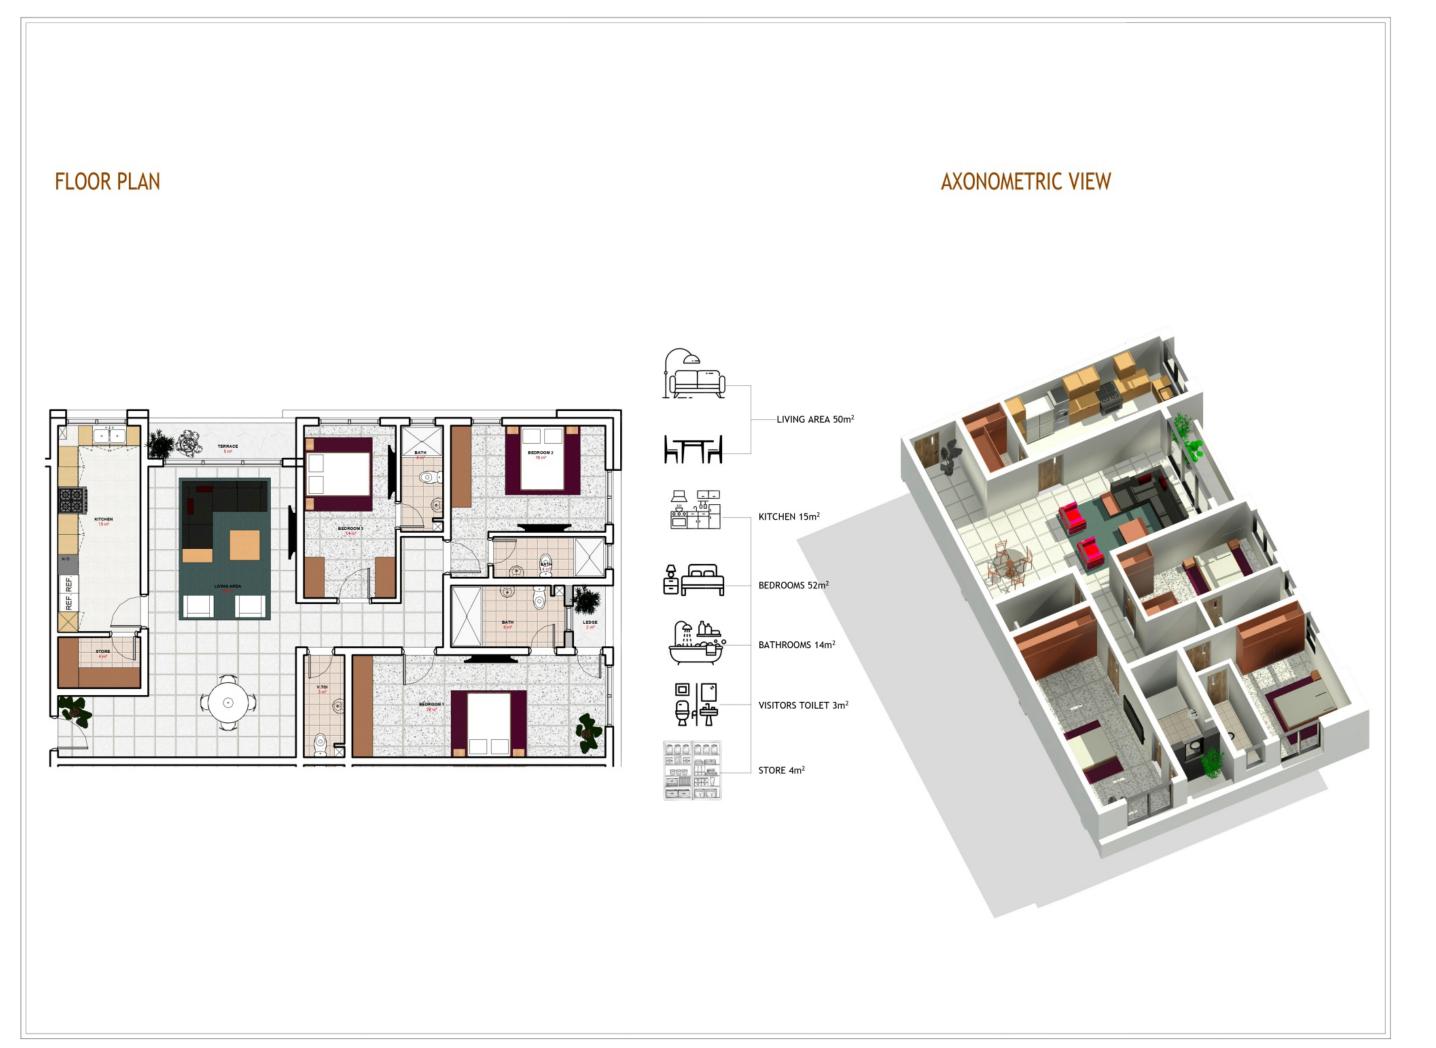

## BLOCK 4 TWO BEDROOM TYPOLOGY 2

FLOOR PLAN AXONOMETRIC VIEW

## BLOCK 4 TWO BEDROOM TYPOLOGY 2

FLOOR PLAN

**AXONOMETRIC VIEW** 

236A ETI-OSA WAY DOLPHIN ESTATE