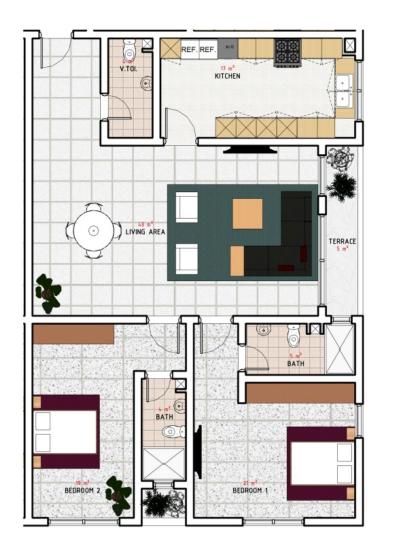

pital



Lagos Marriott Hotel



Magodo Phase II Residential Estate



Vault Resto Lounge



Lagos State Secretariat – Alausa



Chrisland High School, Opebi, Ikeja



Marwa Gardens Estate



iFitness Gym











24/7 CONCEIRGE IN EACH BLOCK

FINISHING UPGRADES AVAILABLE FOR ADDITIONAL PREMIUMS

PAYMENT TERMS - 25% DEPOSIT, BALANCE OVER 12 MONTHS

DELIVERY DATE - DECEMBER 2026





FOR DETAILS KINDLY CONTACT: 🔼 09118975585 🖾 sales@beigespaces.com



# BLOCK 1 TWO BEDROOM TYPOLOGY 1

#### FLOOR PLAN





#### AXONOMETRIC VIEW



## BLOCK 1 TWO BEDROOM TYPOLOGY 2



# BLOCK 1 TWO BEDROOM TYPOLOGY 3

FLOOR PLAN AXONOMETRIC VIEW





## BLOCK 2 TWO BEDROOM TYPOLOGY 1

FLOOR PLAN AXONOMETRIC VIEW







## BLOCK 2 TWO BEDROOM TYPOLOGY 2

FLOOR PLAN AXONOMETRIC VIEW

KITCHEN 17m<sup>2</sup>





## BLOCK 2 TWO BEDROOM TYPOLOGY 3











## BLOCK 4 TWO BEDROOM TYPOLOGY 2

FLOOR PLAN AXONOMETRIC VIEW





## BLOCK 4 TWO BEDROOM TYPOLOGY 2

FLOOR PLAN

**AXONOMETRIC VIEW** 











236A ETI-OSA WAY DOLPHIN ESTATE