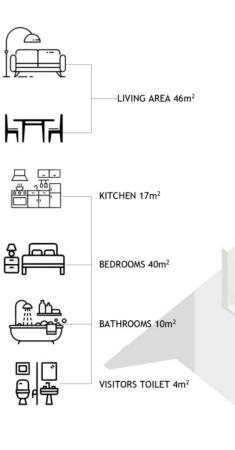

## BLOCK 2 TWO BEDROOM TYPOLOGY 2

FLOOR PLAN AXONOMETRIC VIEW

KITCHEN 17m<sup>2</sup>