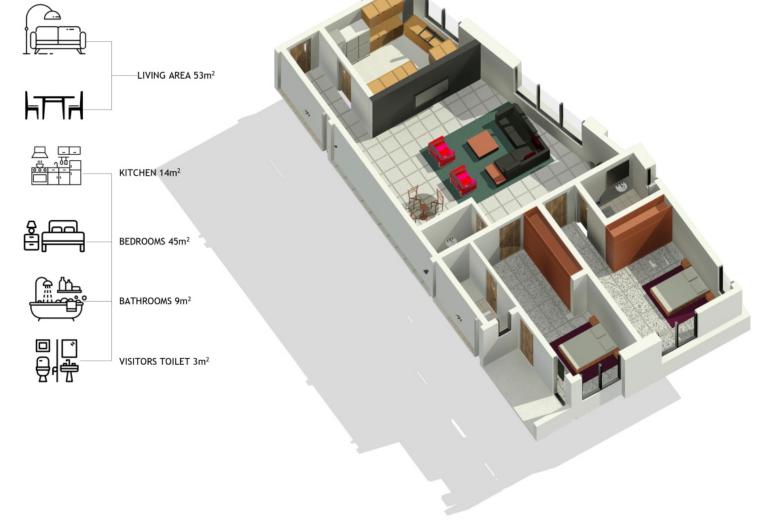

iFitness Gym











24/7 CONCEIRGE IN EACH BLOCK

FINISHING UPGRADES AVAILABLE FOR ADDITIONAL PREMIUMS

PAYMENT TERMS - 25% DEPOSIT, BALANCE OVER 12 MONTHS

DELIVERY DATE - DECEMBER 2026





FOR DETAILS KINDLY CONTACT: 🔼 09118975585 🖾 sales@beigespaces.com



# BLOCK 1 TWO BEDROOM TYPOLOGY 1

#### FLOOR PLAN





#### AXONOMETRIC VIEW



## BLOCK 1 TWO BEDROOM TYPOLOGY 2



# BLOCK 1 TWO BEDROOM TYPOLOGY 3

FLOOR PLAN AXONOMETRIC VIEW





## BLOCK 2 TWO BEDROOM TYPOLOGY 1

FLOOR PLAN AXONOMETRIC VIEW







## BLOCK 2 TWO BEDROOM TYPOLOGY 2

FLOOR PLAN AXONOMETRIC VIEW

KITCHEN 17m<sup>2</sup>





## BLOCK 2 TWO BEDROOM TYPOLOGY 3











## BLOCK 4 TWO BEDROOM TYPOLOGY 2

FLOOR PLAN AXONOMETRIC VIEW





## BLOCK 4 TWO BEDROOM TYPOLOGY 2

FLOOR PLAN

**AXONOMETRIC VIEW** 











236A ETI-OSA WAY DOLPHIN ESTATE