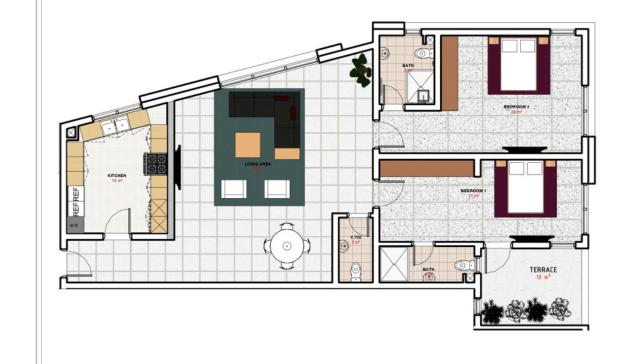

iat – Alausa



Chrisland High School, Opebi, Ikeja



Marwa Gardens Estate



iFitness Gym











24/7 CONCEIRGE IN EACH BLOCK

FINISHING UPGRADES AVAILABLE FOR ADDITIONAL PREMIUMS

PAYMENT TERMS - 25% DEPOSIT, BALANCE OVER 12 MONTHS

DELIVERY DATE - DECEMBER 2026





FOR DETAILS KINDLY CONTACT: 🔼 09118975585 🖾 sales@beigespaces.com



# BLOCK 1 TWO BEDROOM TYPOLOGY 1

#### FLOOR PLAN





#### AXONOMETRIC VIEW



## BLOCK 1 TWO BEDROOM TYPOLOGY 2



# BLOCK 1 TWO BEDROOM TYPOLOGY 3

FLOOR PLAN AXONOMETRIC VIEW





## BLOCK 2 TWO BEDROOM TYPOLOGY 1

FLOOR PLAN AXONOMETRIC VIEW







## BLOCK 2 TWO BEDROOM TYPOLOGY 2

FLOOR PLAN AXONOMETRIC VIEW

KITCHEN 17m<sup>2</sup>





## BLOCK 2 TWO BEDROOM TYPOLOGY 3











## BLOCK 4 TWO BEDROOM TYPOLOGY 2

FLOOR PLAN AXONOMETRIC VIEW





## BLOCK 4 TWO BEDROOM TYPOLOGY 2

FLOOR PLAN

**AXONOMETRIC VIEW** 











236A ETI-OSA WAY DOLPHIN ESTATE