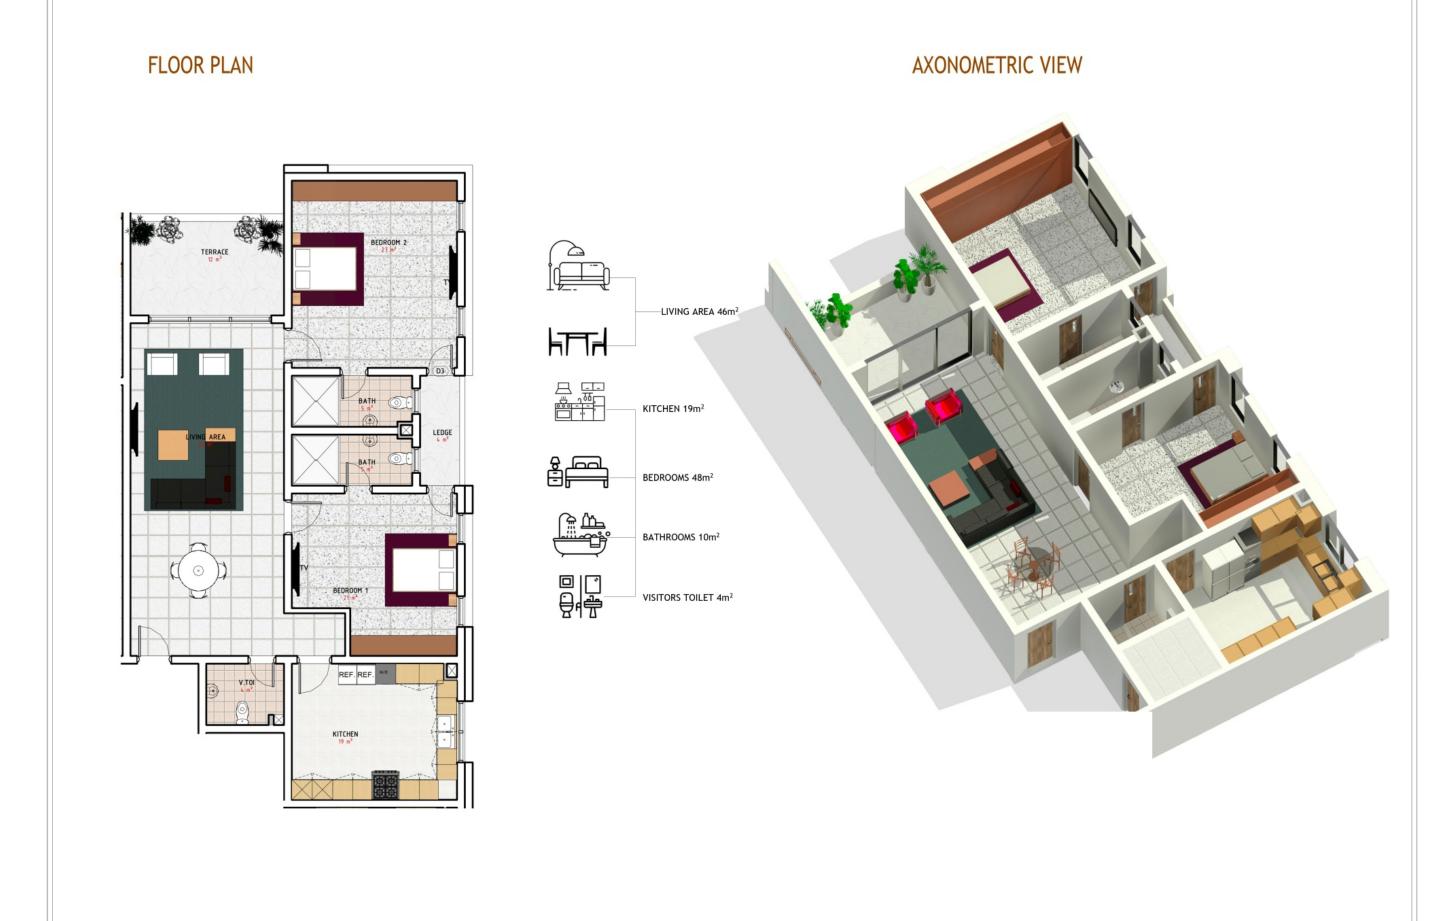

Residential Estate
- Vault Resto Lounge
- Lagos State Secretariat Alausa
- Chrisland High School, Opebi, Ikeja
- Marwa Gardens Estate
- iFitness Gym



Johnson Jakande Tinubu Park



Ikeja City Mall



DUCHESS International Hospital



Lagos Marriott Hotel



Magodo Phase II Residential Estate



Vault Resto Lounge



Lagos State Secretariat – Alausa



Chrisland High School, Opebi, Ikeja



Marwa Gardens Estate



iFitness Gym











24/7 CONCEIRGE IN EACH BLOCK

FINISHING UPGRADES AVAILABLE FOR ADDITIONAL PREMIUMS

PAYMENT TERMS - 25% DEPOSIT, BALANCE OVER 12 MONTHS

DELIVERY DATE - DECEMBER 2026





FOR DETAILS KINDLY CONTACT: 🔼 09118975585 🖾 sales@beigespaces.com



# BLOCK 1 TWO BEDROOM TYPOLOGY 1

#### FLOOR PLAN





#### AXONOMETRIC VIEW



## BLOCK 1 TWO BEDROOM TYPOLOGY 2



# BLOCK 1 TWO BEDROOM TYPOLOGY 3

FLOOR PLAN AXONOMETRIC VIEW





## BLOCK 2 TWO BEDROOM TYPOLOGY 1

FLOOR PLAN AXONOMETRIC VIEW







## BLOCK 2 TWO BEDROOM TYPOLOGY 2

FLOOR PLAN AXONOMETRIC VIEW

KITCHEN 17m<sup>2</sup>





## BLOCK 2 TWO BEDROOM TYPOLOGY 3











## BLOCK 4 TWO BEDROOM TYPOLOGY 2

FLOOR PLAN AXONOMETRIC VIEW





## BLOCK 4 TWO BEDROOM TYPOLOGY 2

FLOOR PLAN

**AXONOMETRIC VIEW** 











236A ETI-OSA WAY DOLPHIN ESTATE