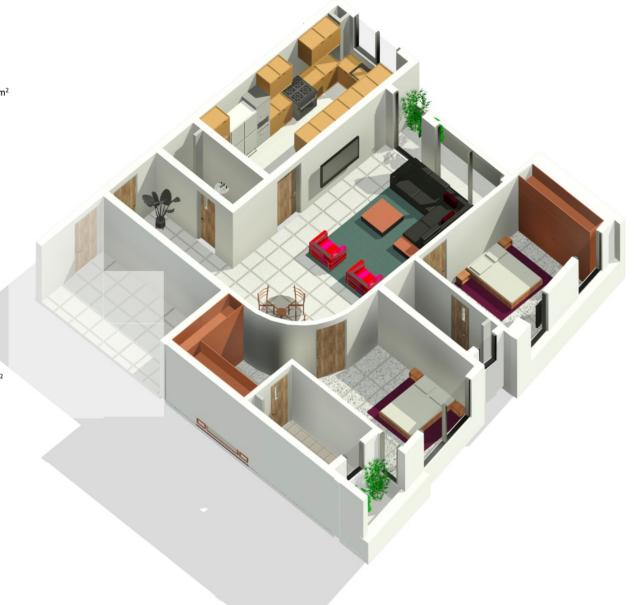

iFitness Gym



Johnson Jakande Tinubu Park



Ikeja City Mall



DUCHESS International Hospital



Lagos Marriott Hotel



Magodo Phase II Residential Estate



Vault Resto Lounge



Lagos State Secretariat – Alausa



Chrisland High School, Opebi, Ikeja



Marwa Gardens Estate



iFitness Gym











24/7 CONCEIRGE IN EACH BLOCK

FINISHING UPGRADES AVAILABLE FOR ADDITIONAL PREMIUMS

PAYMENT TERMS - 25% DEPOSIT, BALANCE OVER 12 MONTHS

DELIVERY DATE - DECEMBER 2026





FOR DETAILS KINDLY CONTACT: 🔼 09118975585 🖾 sales@beigespaces.com



# BLOCK 1 TWO BEDROOM TYPOLOGY 1

#### FLOOR PLAN





#### AXONOMETRIC VIEW



## BLOCK 1 TWO BEDROOM TYPOLOGY 2



# BLOCK 1 TWO BEDROOM TYPOLOGY 3

FLOOR PLAN AXONOMETRIC VIEW





## BLOCK 2 TWO BEDROOM TYPOLOGY 1

FLOOR PLAN AXONOMETRIC VIEW







## BLOCK 2 TWO BEDROOM TYPOLOGY 2

FLOOR PLAN AXONOMETRIC VIEW

KITCHEN 17m<sup>2</sup>





## BLOCK 2 TWO BEDROOM TYPOLOGY 3











## BLOCK 4 TWO BEDROOM TYPOLOGY 2

FLOOR PLAN AXONOMETRIC VIEW





## BLOCK 4 TWO BEDROOM TYPOLOGY 2

FLOOR PLAN

**AXONOMETRIC VIEW** 











236A ETI-OSA WAY DOLPHIN ESTATE