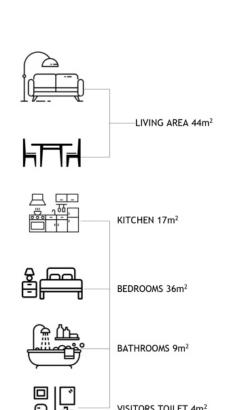

## BLOCK 2 TWO BEDROOM TYPOLOGY 2

FLOOR PLAN AXONOMETRIC VIEW

KITCHEN 17m<sup>2</sup>