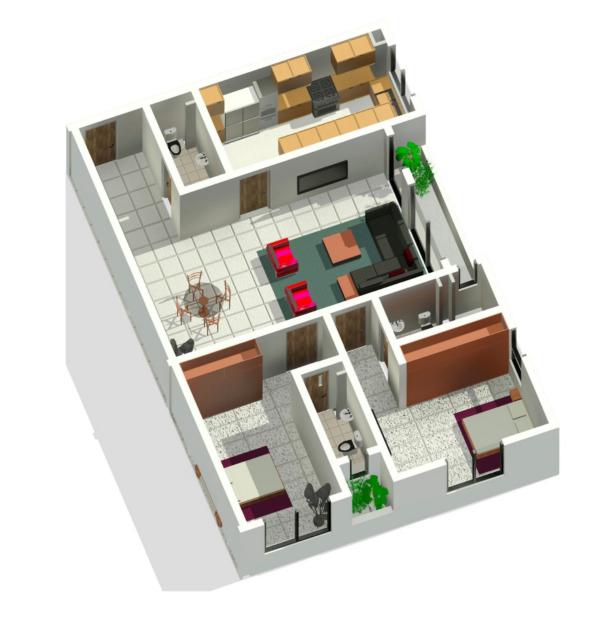

tal



Lagos Marriott Hotel



Magodo Phase II Residential Estate



Vault Resto Lounge



Lagos State Secretariat – Alausa



Chrisland High School, Opebi, Ikeja



Marwa Gardens Estate



iFitness Gym











24/7 CONCEIRGE IN EACH BLOCK

FINISHING UPGRADES AVAILABLE FOR ADDITIONAL PREMIUMS

PAYMENT TERMS - 25% DEPOSIT, BALANCE OVER 12 MONTHS

DELIVERY DATE - DECEMBER 2026





FOR DETAILS KINDLY CONTACT: 🔼 09118975585 🖾 sales@beigespaces.com



# BLOCK 1 TWO BEDROOM TYPOLOGY 1

#### FLOOR PLAN





#### AXONOMETRIC VIEW



## BLOCK 1 TWO BEDROOM TYPOLOGY 2



# BLOCK 1 TWO BEDROOM TYPOLOGY 3

FLOOR PLAN AXONOMETRIC VIEW





## BLOCK 2 TWO BEDROOM TYPOLOGY 1

FLOOR PLAN AXONOMETRIC VIEW







## BLOCK 2 TWO BEDROOM TYPOLOGY 2

FLOOR PLAN AXONOMETRIC VIEW

KITCHEN 17m<sup>2</sup>





## BLOCK 2 TWO BEDROOM TYPOLOGY 3











## BLOCK 4 TWO BEDROOM TYPOLOGY 2

FLOOR PLAN AXONOMETRIC VIEW





## BLOCK 4 TWO BEDROOM TYPOLOGY 2

FLOOR PLAN

**AXONOMETRIC VIEW** 











236A ETI-OSA WAY DOLPHIN ESTATE