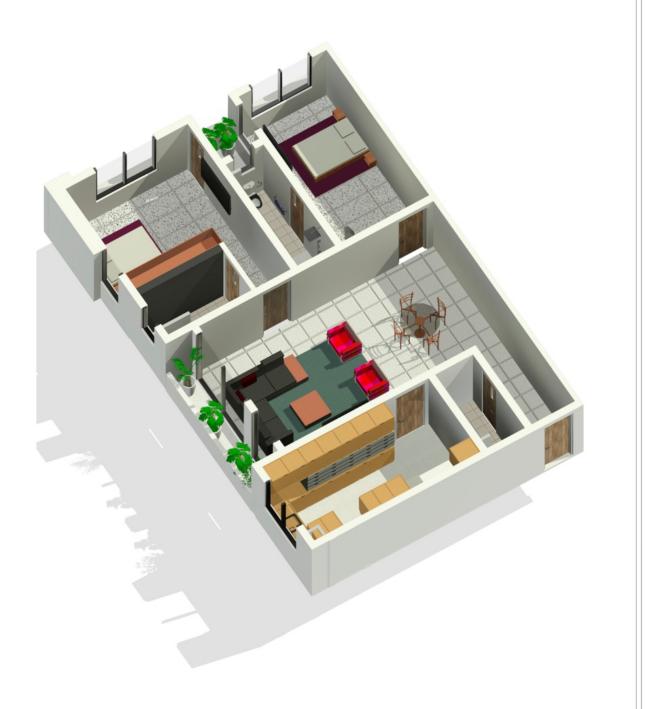

agos Marriott Hotel
- Magodo Phase II Residential Estate
- Vault Resto Lounge
- Lagos State Secretariat Alausa
- Chrisland High School, Opebi, Ikeja
- Marwa Gardens Estate
- iFitness Gym



Johnson Jakande Tinubu Park



Ikeja City Mall



DUCHESS International Hospital



Lagos Marriott Hotel



Magodo Phase II Residential Estate



Vault Resto Lounge



Lagos State Secretariat – Alausa



Chrisland High School, Opebi, Ikeja



Marwa Gardens Estate



iFitness Gym











24/7 CONCEIRGE IN EACH BLOCK

FINISHING UPGRADES AVAILABLE FOR ADDITIONAL PREMIUMS

PAYMENT TERMS - 25% DEPOSIT, BALANCE OVER 12 MONTHS

DELIVERY DATE - DECEMBER 2026





FOR DETAILS KINDLY CONTACT: 🔼 09118975585 🖾 sales@beigespaces.com



# BLOCK 1 TWO BEDROOM TYPOLOGY 1

#### FLOOR PLAN





#### AXONOMETRIC VIEW



## BLOCK 1 TWO BEDROOM TYPOLOGY 2



# BLOCK 1 TWO BEDROOM TYPOLOGY 3

FLOOR PLAN AXONOMETRIC VIEW





## BLOCK 2 TWO BEDROOM TYPOLOGY 1

FLOOR PLAN AXONOMETRIC VIEW







## BLOCK 2 TWO BEDROOM TYPOLOGY 2

FLOOR PLAN AXONOMETRIC VIEW

KITCHEN 17m<sup>2</sup>





## BLOCK 2 TWO BEDROOM TYPOLOGY 3











## BLOCK 4 TWO BEDROOM TYPOLOGY 2

FLOOR PLAN AXONOMETRIC VIEW





## BLOCK 4 TWO BEDROOM TYPOLOGY 2

FLOOR PLAN

**AXONOMETRIC VIEW** 











236A ETI-OSA WAY DOLPHIN ESTATE