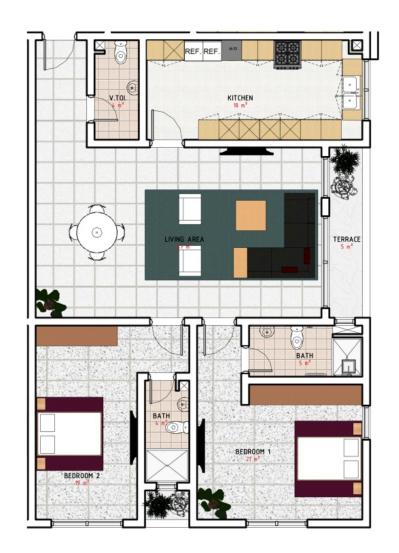

t Alausa
- Chrisland High School, Opebi, Ikeja
- Marwa Gardens Estate
- iFitness Gym



Johnson Jakande Tinubu Park



Ikeja City Mall



DUCHESS International Hospital



Lagos Marriott Hotel



Magodo Phase II Residential Estate



Vault Resto Lounge



Lagos State Secretariat – Alausa



Chrisland High School, Opebi, Ikeja



Marwa Gardens Estate



iFitness Gym











24/7 CONCEIRGE IN EACH BLOCK

FINISHING UPGRADES AVAILABLE FOR ADDITIONAL PREMIUMS

PAYMENT TERMS - 25% DEPOSIT, BALANCE OVER 12 MONTHS

DELIVERY DATE - DECEMBER 2026





FOR DETAILS KINDLY CONTACT: 🔼 09118975585 🖾 sales@beigespaces.com



# BLOCK 1 TWO BEDROOM TYPOLOGY 1

#### FLOOR PLAN





#### AXONOMETRIC VIEW



## BLOCK 1 TWO BEDROOM TYPOLOGY 2



# BLOCK 1 TWO BEDROOM TYPOLOGY 3

FLOOR PLAN AXONOMETRIC VIEW





## BLOCK 2 TWO BEDROOM TYPOLOGY 1

FLOOR PLAN AXONOMETRIC VIEW







## BLOCK 2 TWO BEDROOM TYPOLOGY 2

FLOOR PLAN AXONOMETRIC VIEW

KITCHEN 17m<sup>2</sup>





## BLOCK 2 TWO BEDROOM TYPOLOGY 3











## BLOCK 4 TWO BEDROOM TYPOLOGY 2

FLOOR PLAN AXONOMETRIC VIEW





## BLOCK 4 TWO BEDROOM TYPOLOGY 2

FLOOR PLAN

**AXONOMETRIC VIEW** 











236A ETI-OSA WAY DOLPHIN ESTATE