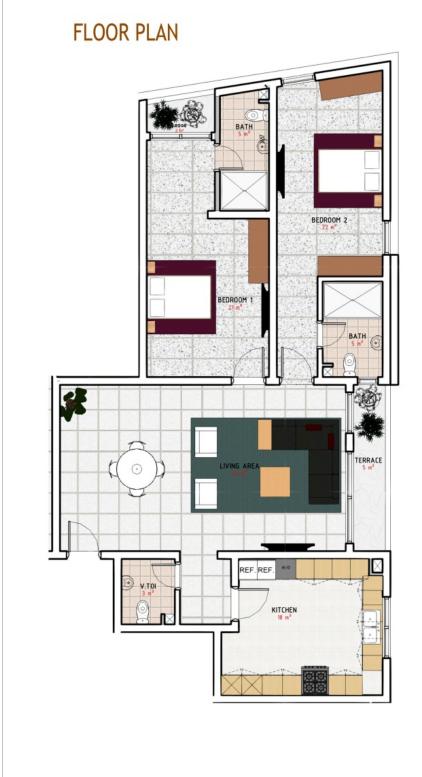

Phase II Residential Estate



Vault Resto Lounge



Lagos State Secretariat – Alausa



Chrisland High School, Opebi, Ikeja



Marwa Gardens Estate



iFitness Gym











24/7 CONCEIRGE IN EACH BLOCK

FINISHING UPGRADES AVAILABLE FOR ADDITIONAL PREMIUMS

PAYMENT TERMS - 25% DEPOSIT, BALANCE OVER 12 MONTHS

DELIVERY DATE - DECEMBER 2026





FOR DETAILS KINDLY CONTACT: 🔼 09118975585 🖾 sales@beigespaces.com



# BLOCK 1 TWO BEDROOM TYPOLOGY 1

#### FLOOR PLAN





#### AXONOMETRIC VIEW



## BLOCK 1 TWO BEDROOM TYPOLOGY 2



# BLOCK 1 TWO BEDROOM TYPOLOGY 3

FLOOR PLAN AXONOMETRIC VIEW





## BLOCK 2 TWO BEDROOM TYPOLOGY 1

FLOOR PLAN AXONOMETRIC VIEW







## BLOCK 2 TWO BEDROOM TYPOLOGY 2

FLOOR PLAN AXONOMETRIC VIEW

KITCHEN 17m<sup>2</sup>





## BLOCK 2 TWO BEDROOM TYPOLOGY 3











## BLOCK 4 TWO BEDROOM TYPOLOGY 2

FLOOR PLAN AXONOMETRIC VIEW





## BLOCK 4 TWO BEDROOM TYPOLOGY 2

FLOOR PLAN

**AXONOMETRIC VIEW** 











236A ETI-OSA WAY DOLPHIN ESTATE