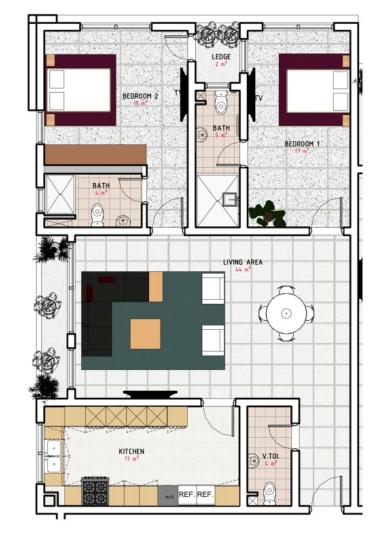

#### FLOOR PLAN

## BLOCK 2 TWO BEDROOM TYPOLOGY 2

FLOOR PLAN AXONOMETRIC VIEW

KITCHEN 17m<sup>2</sup>