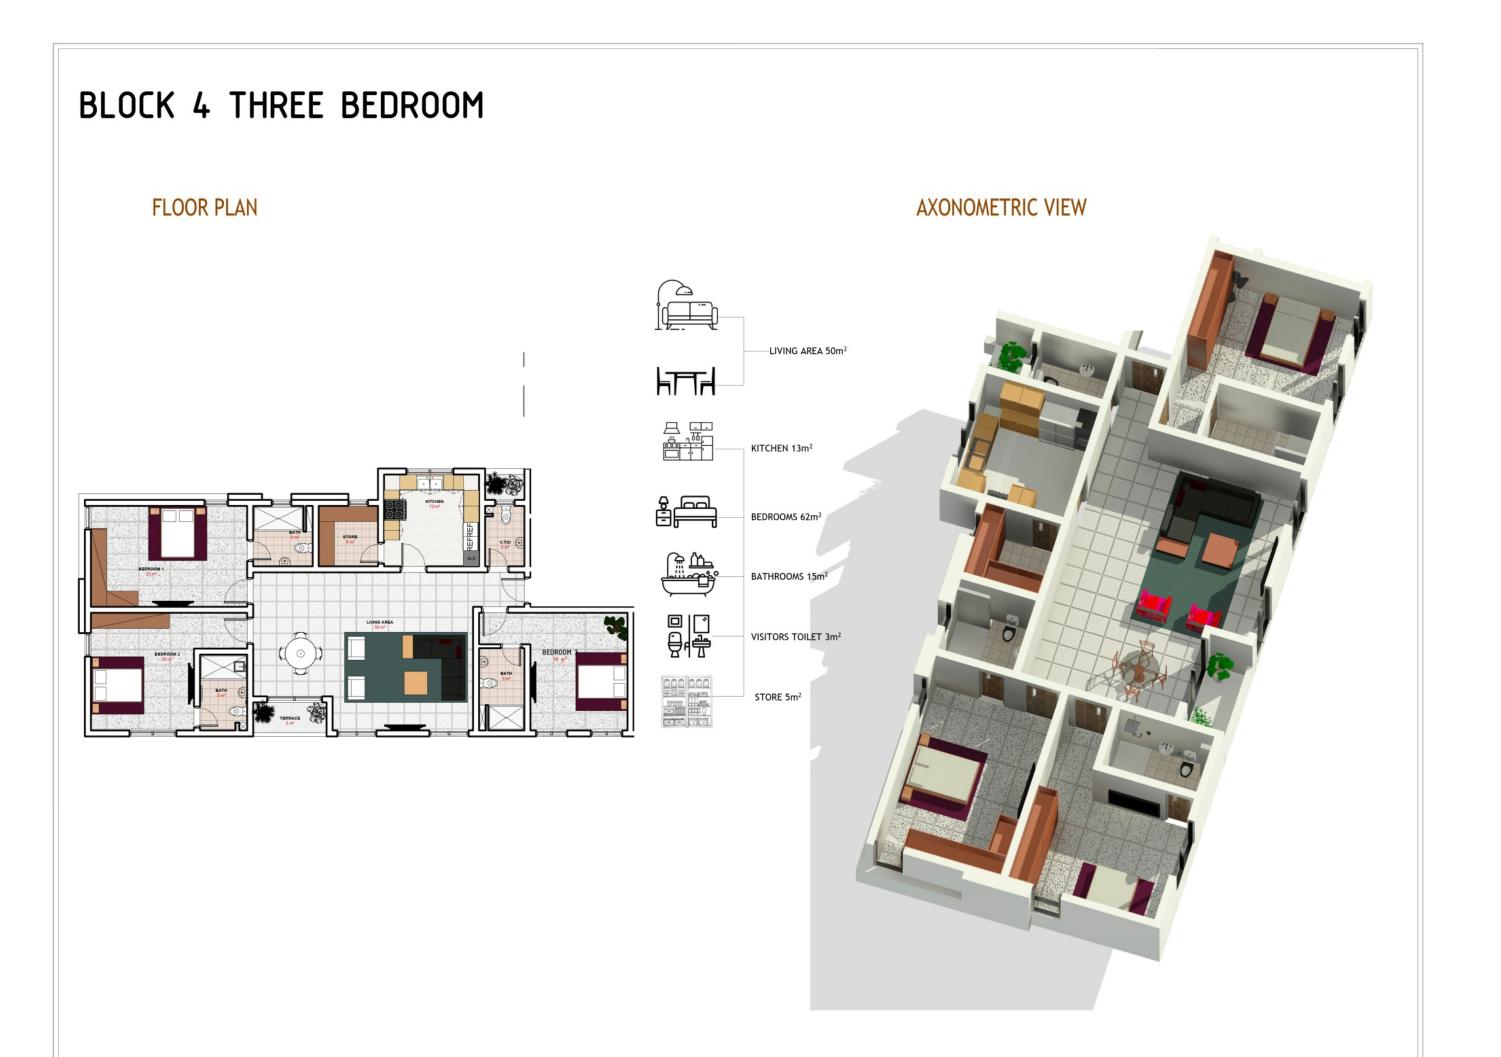

II Residential Estate



Vault Resto Lounge



Lagos State Secretariat – Alausa



Chrisland High School, Opebi, Ikeja



Marwa Gardens Estate



iFitness Gym











24/7 CONCEIRGE IN EACH BLOCK

FINISHING UPGRADES AVAILABLE FOR ADDITIONAL PREMIUMS

PAYMENT TERMS - 25% DEPOSIT, BALANCE OVER 12 MONTHS

DELIVERY DATE - DECEMBER 2026





FOR DETAILS KINDLY CONTACT: 🔼 09118975585 🖾 sales@beigespaces.com



# BLOCK 1 TWO BEDROOM TYPOLOGY 1

#### FLOOR PLAN





#### AXONOMETRIC VIEW



## BLOCK 1 TWO BEDROOM TYPOLOGY 2



# BLOCK 1 TWO BEDROOM TYPOLOGY 3

FLOOR PLAN AXONOMETRIC VIEW





## BLOCK 2 TWO BEDROOM TYPOLOGY 1

FLOOR PLAN AXONOMETRIC VIEW







## BLOCK 2 TWO BEDROOM TYPOLOGY 2

FLOOR PLAN AXONOMETRIC VIEW

KITCHEN 17m<sup>2</sup>





## BLOCK 2 TWO BEDROOM TYPOLOGY 3











## BLOCK 4 TWO BEDROOM TYPOLOGY 2

FLOOR PLAN AXONOMETRIC VIEW





## BLOCK 4 TWO BEDROOM TYPOLOGY 2

FLOOR PLAN

**AXONOMETRIC VIEW** 











236A ETI-OSA WAY DOLPHIN ESTATE