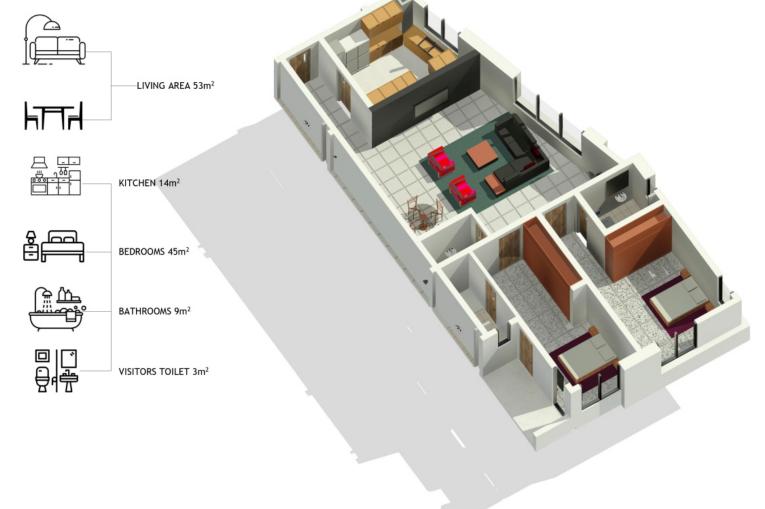

t – Alausa



Chrisland High School, Opebi, Ikeja



Marwa Gardens Estate



iFitness Gym











24/7 CONCEIRGE IN EACH BLOCK

FINISHING UPGRADES AVAILABLE FOR ADDITIONAL PREMIUMS

PAYMENT TERMS - 25% DEPOSIT, BALANCE OVER 12 MONTHS

DELIVERY DATE - DECEMBER 2026





FOR DETAILS KINDLY CONTACT: 🔼 09118975585 🖾 sales@beigespaces.com



# BLOCK 1 TWO BEDROOM TYPOLOGY 1

#### FLOOR PLAN





#### AXONOMETRIC VIEW



## BLOCK 1 TWO BEDROOM TYPOLOGY 2



# BLOCK 1 TWO BEDROOM TYPOLOGY 3

FLOOR PLAN AXONOMETRIC VIEW





## BLOCK 2 TWO BEDROOM TYPOLOGY 1

FLOOR PLAN AXONOMETRIC VIEW







## BLOCK 2 TWO BEDROOM TYPOLOGY 2

FLOOR PLAN AXONOMETRIC VIEW

KITCHEN 17m<sup>2</sup>





## BLOCK 2 TWO BEDROOM TYPOLOGY 3











## BLOCK 4 TWO BEDROOM TYPOLOGY 2

FLOOR PLAN AXONOMETRIC VIEW





## BLOCK 4 TWO BEDROOM TYPOLOGY 2

FLOOR PLAN

**AXONOMETRIC VIEW** 











236A ETI-OSA WAY DOLPHIN ESTATE