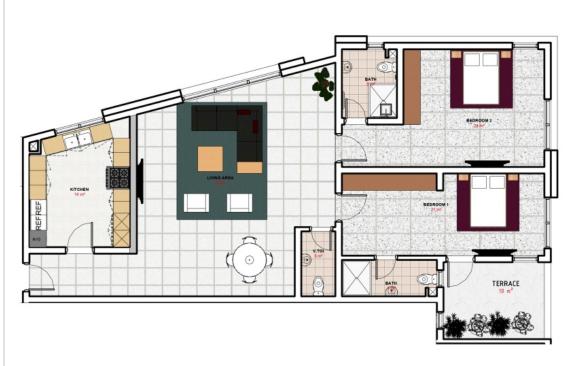

e



iFitness Gym











24/7 CONCEIRGE IN EACH BLOCK

FINISHING UPGRADES AVAILABLE FOR ADDITIONAL PREMIUMS

PAYMENT TERMS - 25% DEPOSIT, BALANCE OVER 12 MONTHS

DELIVERY DATE - DECEMBER 2026





FOR DETAILS KINDLY CONTACT: 🔼 09118975585 🖾 sales@beigespaces.com



# BLOCK 1 TWO BEDROOM TYPOLOGY 1

#### FLOOR PLAN





#### AXONOMETRIC VIEW



## BLOCK 1 TWO BEDROOM TYPOLOGY 2



# BLOCK 1 TWO BEDROOM TYPOLOGY 3

FLOOR PLAN AXONOMETRIC VIEW





## BLOCK 2 TWO BEDROOM TYPOLOGY 1

FLOOR PLAN AXONOMETRIC VIEW







## BLOCK 2 TWO BEDROOM TYPOLOGY 2

FLOOR PLAN AXONOMETRIC VIEW

KITCHEN 17m<sup>2</sup>





## BLOCK 2 TWO BEDROOM TYPOLOGY 3











## BLOCK 4 TWO BEDROOM TYPOLOGY 2

FLOOR PLAN AXONOMETRIC VIEW





## BLOCK 4 TWO BEDROOM TYPOLOGY 2

FLOOR PLAN

**AXONOMETRIC VIEW** 











236A ETI-OSA WAY DOLPHIN ESTATE