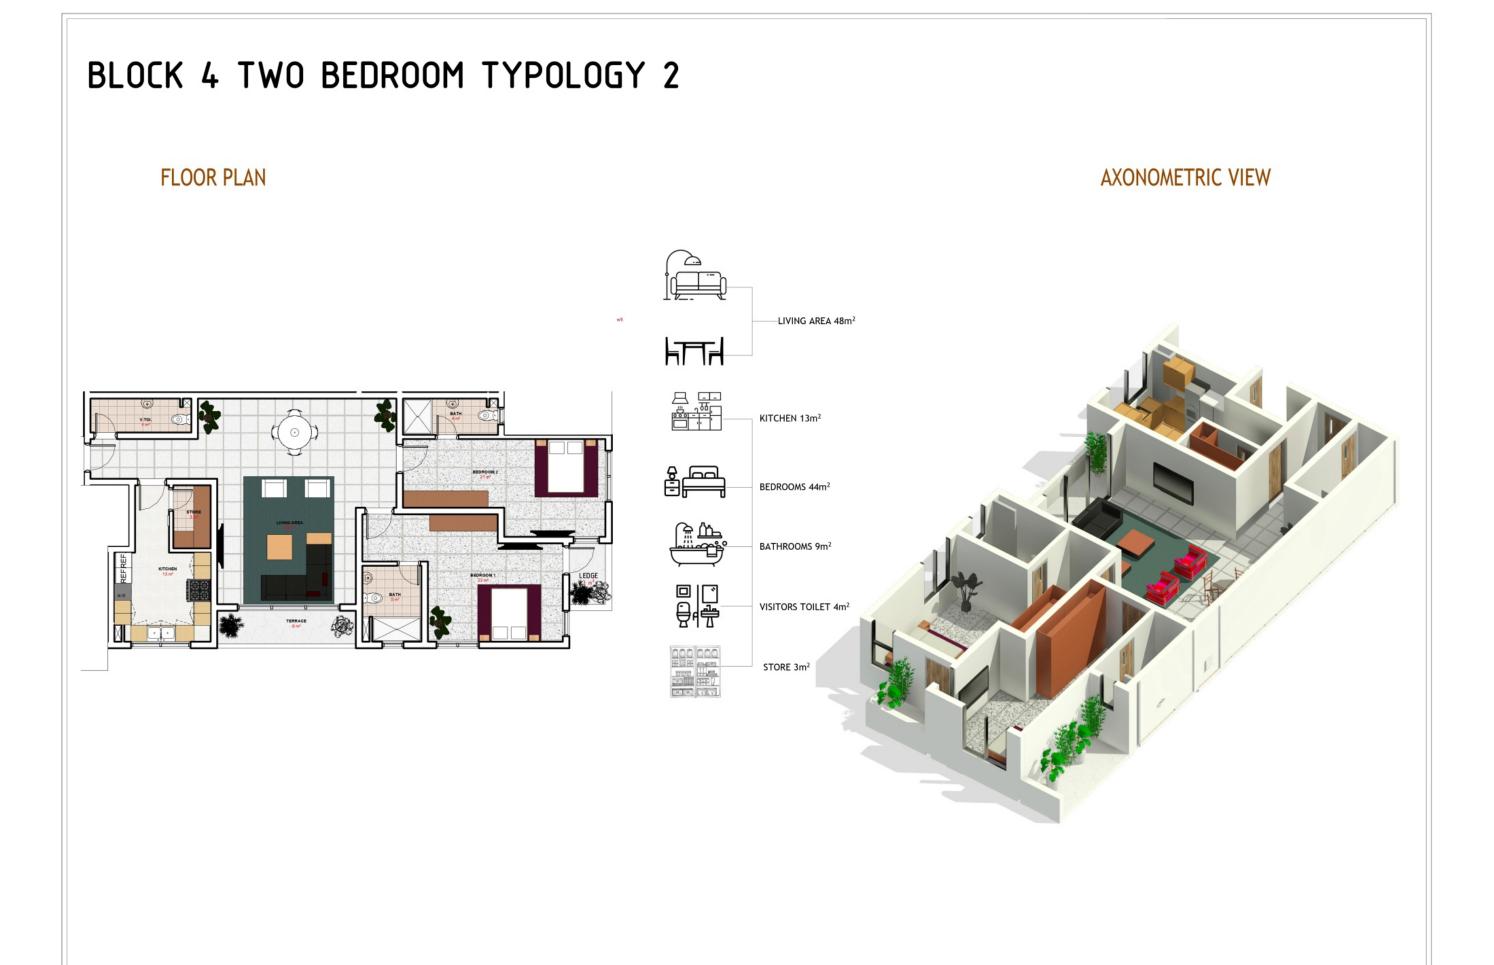

## BLOCK 4 TWO BEDROOM TYPOLOGY 2

FLOOR PLAN AXONOMETRIC VIEW

## BLOCK 4 TWO BEDROOM TYPOLOGY 2

FLOOR PLAN

**AXONOMETRIC VIEW** 

236A ETI-OSA WAY DOLPHIN ESTATE